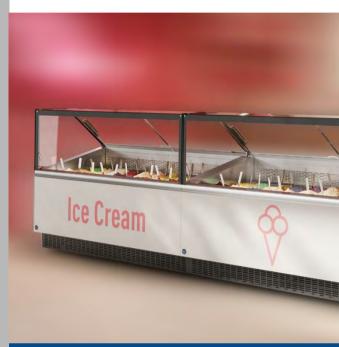

Maximum gelato offer dressed in style

Ice Cream

Ice Cream

## Overview Customization

- The customization of the different models allows to propose a targeted offer to communicate specific promotions and to reach the specific target customer.
- The new advanced digital printing allows to reach an advanced level of precision and image quality.