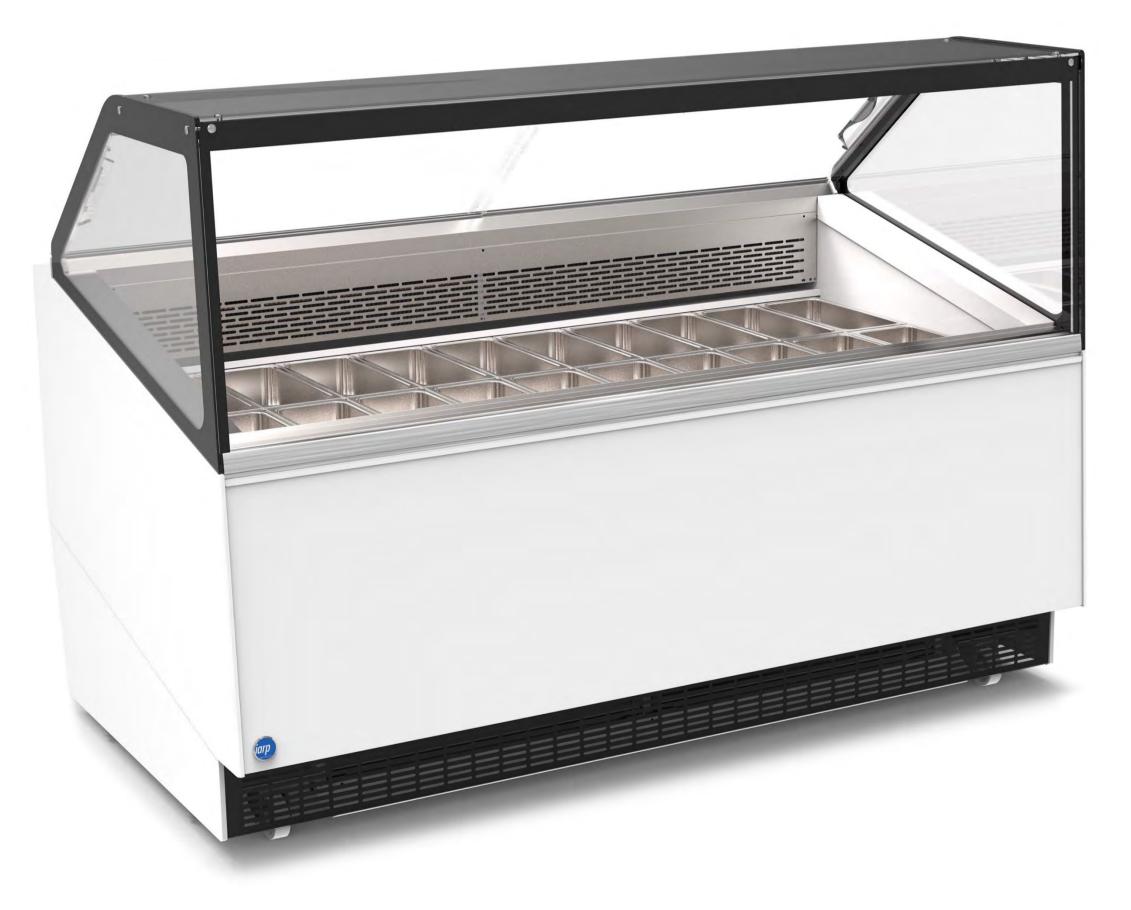

## Overview Main Features

- Bigger dimensions for bigger product capacity: Delight 16, 18 and 20 plug-in units with 16, 18 and 20 baskets available.
- The excellent ergonomics maximizes the operator experience and great access to the display tubs.

## Overview **Technical Specifications**

| Hybrid refrigeration                | LED Lighting<br>(two horizontal leds<br>in upper part) | Propane Natural<br>Refrigerant (R290) |
|-------------------------------------|--------------------------------------------------------|---------------------------------------|
| 2 low emissivity<br>sliding glasses | On Board Condenser                                     | Performance: 7/L1                     |