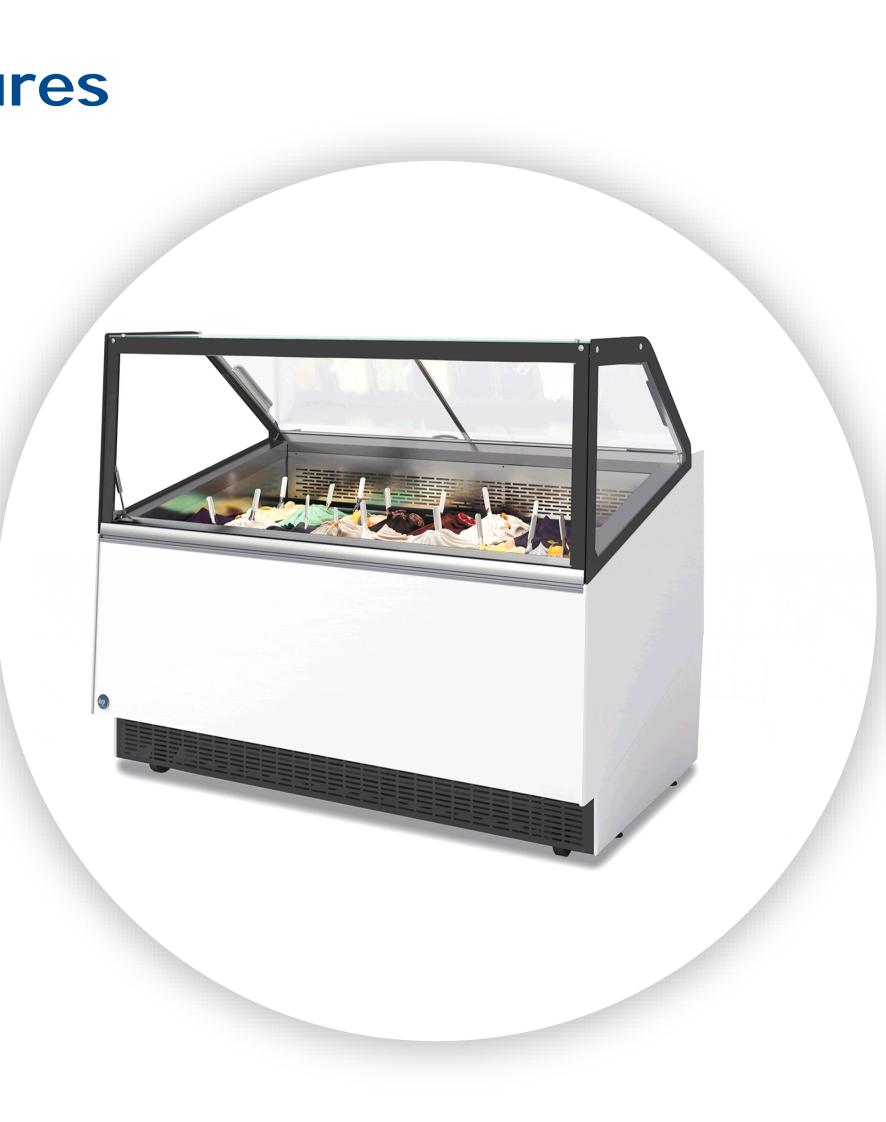

## Overview Main Features

- Bigger dimensions for bigger product capacity: Delight 16, 18 and 20 plug-in units with 16, 18 and 20 baskets available.
- The excellent ergonomics maximizes the operator experience and great access to the display tubs.

#### Delight 16/18/20

| Refrigerant gas | <b>Product category</b><br>Gelato |
|-----------------|-----------------------------------|
| NZ 70           | Ociato                            |
|                 |                                   |
|                 | R290                              |

## Delight PRODUCT OVERVIEW