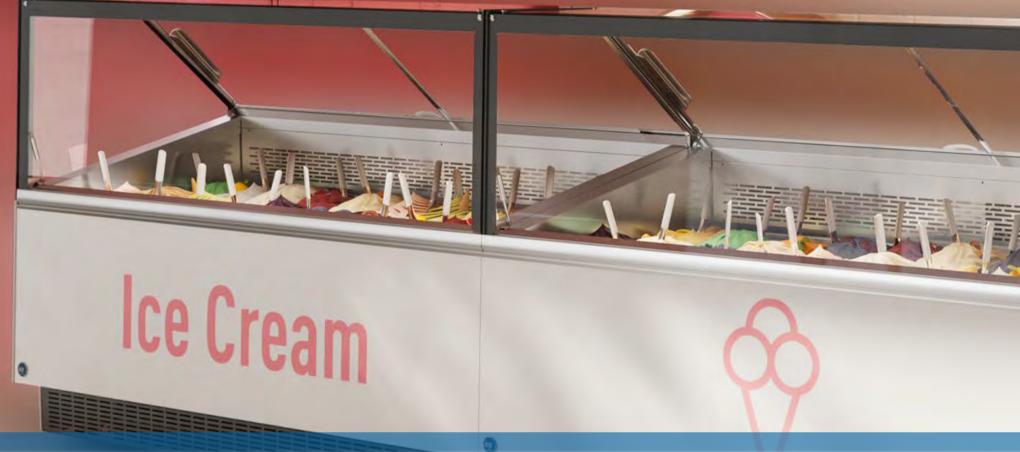

Maximum gelato offer dressed in style

Ice Cream

Ice Cream

## Overview Maximum gelato offer dressed in style

The new plug-in IARP product line presents the evolution of Delight range, the innovative scooping model branded IARP which completes the "Cool Emotions" line

The new Delight evolution fits perfectly to answer to ice-cream parlour needs for the best gelato preservation

## Overview Main Features

- Bigger dimensions for bigger product capacity: Delight 16, 18 and 20 plug-in units with 16, 18 and 20 baskets available.
- The excellent ergonomics maximizes the operator experience and great access to the display tubs.