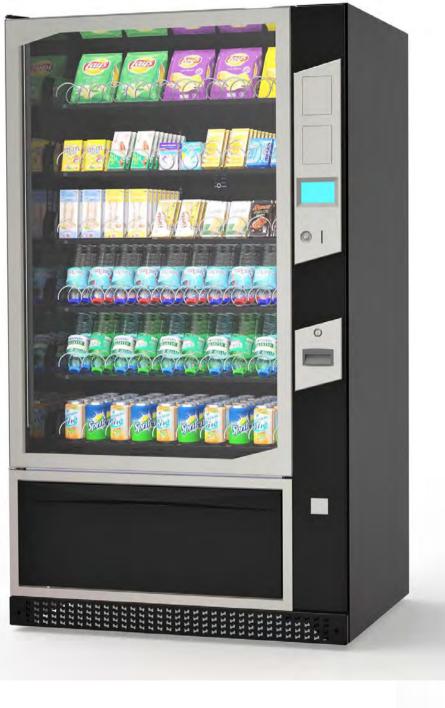

## Overview **Refreshing moment in our full lives**

...have a cold snack in the relaxing break area of your office or grab&go a fresh quick bite while waiting for your train bringing you home...in any case the new vending machines line **COLDISTRICT** suits the need for a refreshing moment in our full lives...

The new IARP product line for vending machines **COLDISTRICT** is the evolution of the previous range CityCollection, now better focusing to be green-oriented and efficient, more flexible and most important connected. It offers the future vision of a unique buying experience with more merchandising features and a full customization.

## **Refreshing moment in our full lives**

- Green with propane (R290) and propane compatible components, plus LEDs lights.
- Efficient, energy CLASS = D
- Flexible in the configurations, shelves and spirals management.
- New machine TN 10 spirals.
- Easy maintenance with maintenance free condenser and extractable technical box.
- Exterior fully customizable.
- Connectable to main payment systems and to monitoring device.