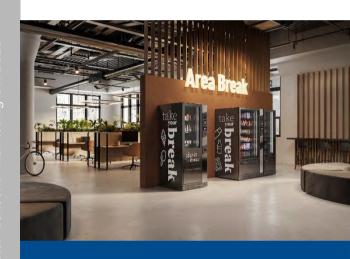

## Overview **Refreshing moment in our full lives**

...have a cold snack in the relaxing break area of your office or grab&go a fresh quick bite while waiting for your train bringing you home...in any case the new vending machines line **COLDISTRICT** suits the need for a refreshing moment in our full lives...

The new IARP product line for vending machines **COLDISTRICT** is the evolution of the previous range CityCollection, now better focusing to be green-oriented and efficient, more flexible and most important connected. It offers the future vision of a unique buying experience with more merchandising features and a full customization.