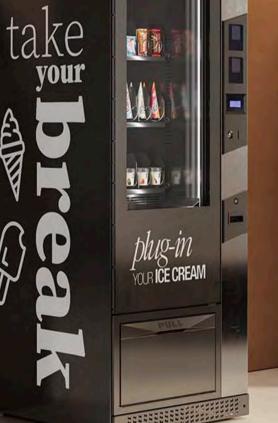

## Overview **Refreshing moment in our full lives**

...have a cold snack in the relaxing break area of your office or grab&go a fresh quick bite while waiting for your train bringing you home...in any case the new vending machines line **COLDISTRICT** suits the need for a refreshing moment in our full lives...

The new IARP product line for vending machines **COLDISTRICT** is the evolution of the previous range CityCollection, now better focusing to be green-oriented and efficient, more flexible and most important connected. It offers the future vision of a unique buying experience with more merchandising features and a full customization.