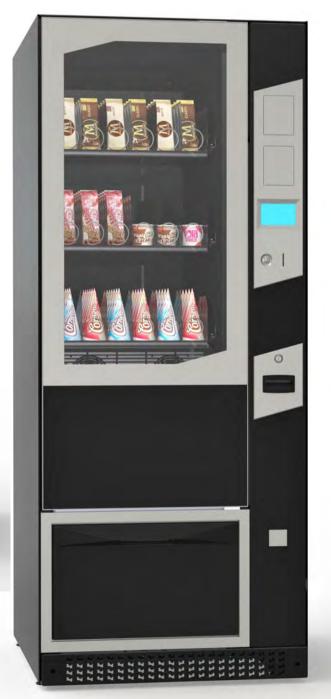

## Overview **Refreshing moment in our full lives**

...have a cold snack in the relaxing break area of your office or grab&go a fresh quick bite while waiting for your train bringing you home...in any case the new vending machines line **COLDISTRICT** suits the need for a refreshing moment in our full lives...

The new IARP product line for vending machines **COLDISTRICT** is the evolution of the previous range CityCollection, now better focusing to be green-oriented and efficient, more flexible and most important connected. It offers the future vision of a unique buying experience with more merchandising features and a full customization.

## **Refreshing moment in our full lives**

- Green with propane (R290) and propane compatible components, plus LEDs lights.
- Efficient, energy CLASS = D
- Flexible in the configurations, shelves and spirals management.
- New machine TN 10 spirals.
- Easy maintenance with maintenance free condenser and extractable technical box.
- Exterior fully customizable.
- Connectable to main payment systems and to monitoring device.