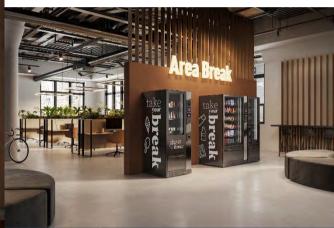

## Overview **Refreshing moment in our full lives**

...have a cold snack in the relaxing break area of your office or grab&go a fresh quick bite while waiting for your train bringing you home...in any case the new vending machines line **COLDISTRICT** suits the need for a refreshing moment in our full lives...

The new IARP product line for vending machines **COLDISTRICT** is the evolution of the previous range CityCollection, now better focusing to be green-oriented and efficient, more flexible and most important connected. It offers the future vision of a unique buying experience with more merchandising features and a full customization.