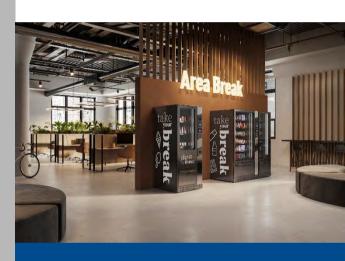

## Overview **Refreshing moment in our full lives**

...have a cold snack in the relaxing break area of your office or grab&go a fresh quick bite while waiting for your train bringing you home...in any case the new vending machines line **COLDISTRICT** suits the need for a refreshing moment in our full lives...

The new IARP product line for vending machines **COLDISTRICT** is the evolution of the previous range CityCollection, now better focusing to be green-oriented and efficient, more flexible and most important connected. It offers the future vision of a unique buying experience with more merchandising features and a full customization.