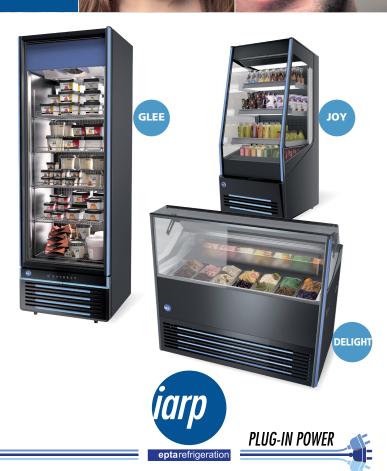

## ...when impulse buying makes you happy.

**JOY, GLEE** and **DELIGHT**, the innovative cabinets from the new Emotions range by larp - the plug-in specialist from the Epta Group are perfect for giving **maximum visibility** to the products on display and **prompting consumers' desire to make purchases!** 

Their modern style, featuring elegantly minimal forms, ensures fantastic display & Point Of Sale capability, and is highly suited for use in bars, pastry shops and specialist shops that have a **contemporary and refined design**.

**And what a joy for Customers**: these items of furniture encourage them to make purchases and are sure to make their shopping experience utterly delicious!

- •Cutting-edge design, thanks also to the use of LED lighting, which is ideal for exclusive spaces
- Highest level of personalisation, that includes a highly evolved system for applying digital prints onto sheets of metal
- The system uses a natural refrigerant, thus reducing the frequency of maintenance interventions